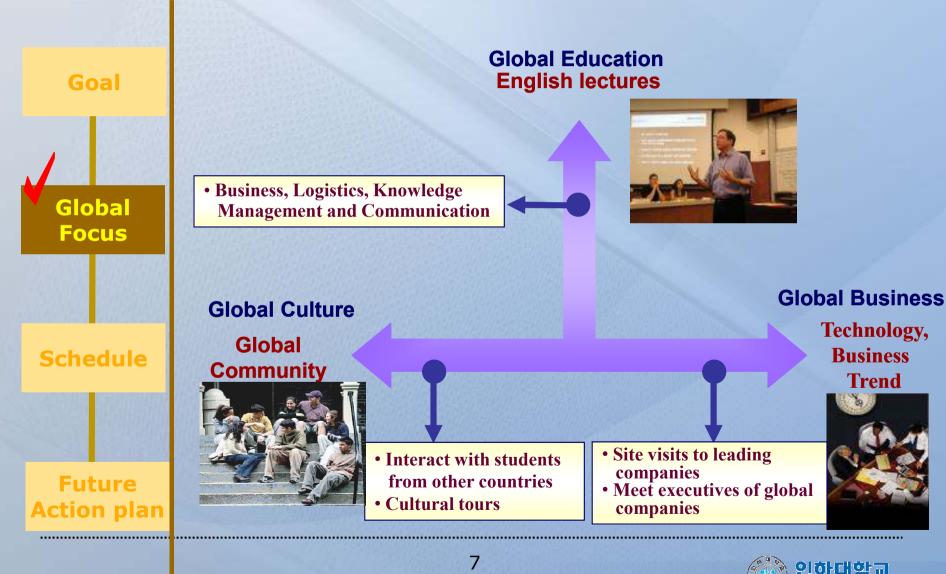

nha University, Le Havre University, University of Rhode Island, and Xiamen University.
- **Participants make site visits to leading global companies in China, France, Korea, and the USA and interact with the executives and employees.**
- **Receive 12-credit hour upon completion of the program.**
- **Receive a certificate signed deans from four universities.**

#### **Features**

- **❖ Intensive summer program: A total of 8 week, 2 weeks in each of the four universities.**
- **❖** All lecture will be held in English.
- **A** total of 20 Participants: 5 participant from each university.





# 3. Global MBA and Leadership Program: Courses



# 4. Global MBA and Leadership Program: Site visit





# 5. Global MBA and Leadership Program: Goal



# 6. Global MBA and Leadership Program: Focus





# 7. Global MBA and Leadership Program: Schedule



# **Global MBA and Leadership Program Evaluation**



### 8. Future Action Plan

Goal Global **Focus** Schedule **Future** Action Plan

Global MBA & Leadership Program

- Encourage participating GU8 universities to join the Global MBA and Leadership Program.
- Develop similar parallel program for Global Banking and Finance.
- Develop similar parallel program for Global Logistics.
- Become the world leader in Global Education and Training.
- Develop a new curricula through research on successful business models and through global collaboration.





# Thank you