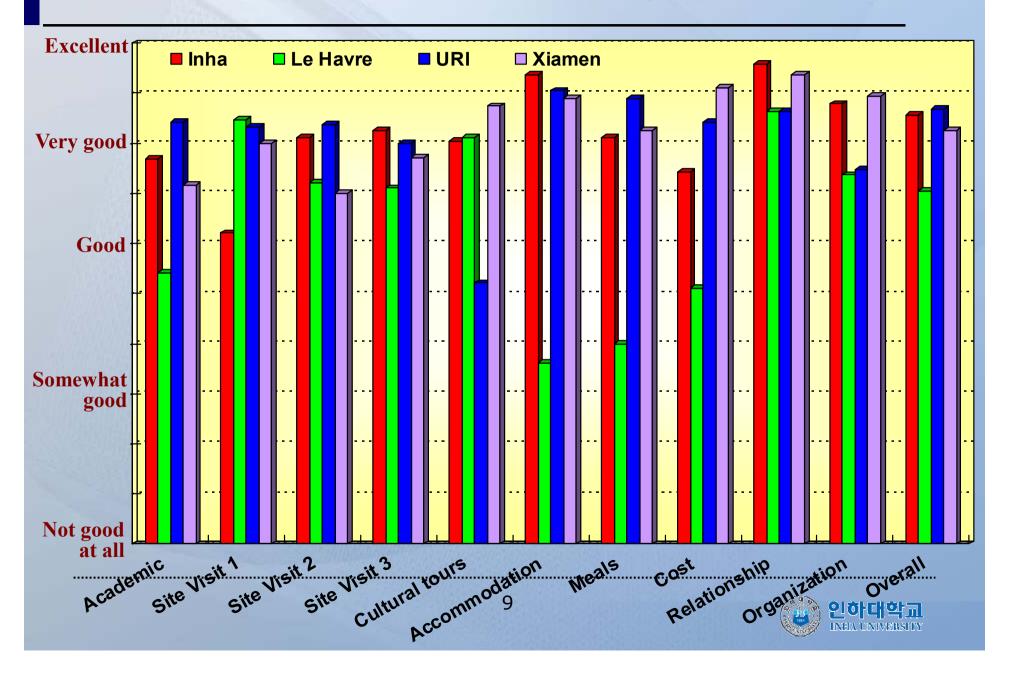

e site visits to leading global companies in China, France, Korea, and the USA and interact with the executives and employees.**
- **Receive 12-credit hour upon completion of the program.**
- **Receive a certificate signed deans from four universities.**

#### **Features**

- **❖ Intensive summer program: A total of 8 week, 2 weeks in each of the four universities.**
- **❖** All lecture will be held in English.
- **A** total of 20 Participants: 5 participant from each university.





# 3. Global MBA and Leadership Program: Courses



# 4. Global MBA and Leadership Program: Site visit





# 5. Global MBA and Leadership Program: Goal



# 6. Global MBA and Leadership Program: Focus





# 7. Global MBA and Leadership Program: Schedule



# **Global MBA and Leadership Program Evaluation**



### 8. Future Action Plan

Goal Global **Focus** Schedule **Future** Action Plan

Global MBA & Leadership Program

- Encourage participating GU8 universities to join the Global MBA and Leadership Program.
- Develop similar parallel program for Global Banking and Finance.
- Develop similar parallel program for Global Logistics.
- Become the world leader in Global Education and Training.
- Develop a new curricula through research on successful business models and through global collaboration.





# Thank you