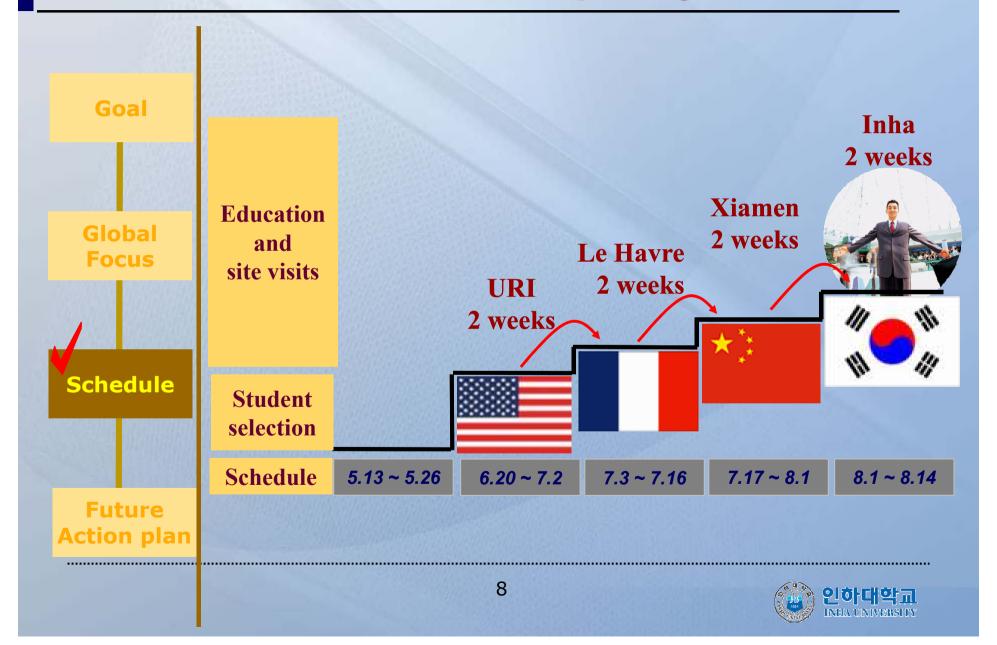

de Island, and Xiamen University.
- **Participants make site visits to leading global companies in China, France, Korea, and the USA and interact with the executives and employees.**
- **Receive 12-credit hour upon completion of the program.**
- **Receive a certificate signed deans from four universities.**

#### **Features**

- **❖ Intensive summer program: A total of 8 week, 2 weeks in each of the four universities.**
- **❖** All lecture will be held in English.
- **A** total of 20 Participants: 5 participant from each university.





# 3. Global MBA and Leadership Program: Courses



# 4. Global MBA and Leadership Program: Site visit





# 5. Global MBA and Leadership Program: Goal



# 6. Global MBA and Leadership Program: Focus





# 7. Global MBA and Leadership Program: Schedule



# **Global MBA and Leadership Program Evaluation**



### 8. Future Action Plan

Goal Global **Focus** Schedule **Future** Action Plan

Global MBA & Leadership Program

- Encourage participating GU8 universities to join the Global MBA and Leadership Program.
- Develop similar parallel program for Global Banking and Finance.
- Develop similar parallel program for Global Logistics.
- Become the world leader in Global Education and Training.
- Develop a new curricula through research on successful business models and through global collaboration.





# Thank you